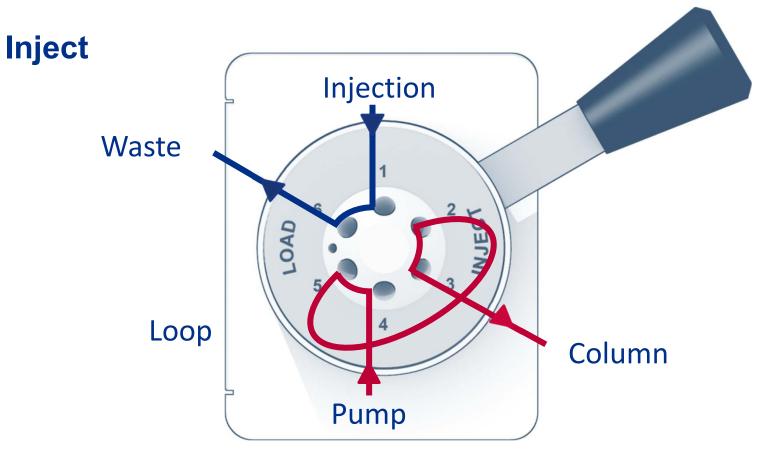

VS







## **Native conditions**





# **Native conditions**







# **Native conditions**



55 Years Science Together Buffer



VS



# **Biocompatibility**







# **Biocompatibility**





#### **Phases/Materials**







### Software

# **Analytical software**



55 Years Science Together

# **FPLC software**







## Software

| Programming Mode                                                                 | Volume Calculator ———— |
|----------------------------------------------------------------------------------|------------------------|
| <ul> <li>Time min h</li> <li>○ Volume µ ml l</li> <li>○ Column Volume</li> </ul> | Length: [cm]           |









# The pump





# The pump





LPG

HPG

55 Years **Science Together** 



# Sample injection/loading



















## **UV Detection of proteins**







# **Detection**







# **Fractionation**









# **Fractionation**





Route Z4-Z.I. Saint Gobain 1009 Jebel Jeloud-Tunisia Tel. : (+216) 71 483 166 E-mail: contact@labtech.com.tn Web : www.labtech.com.tn