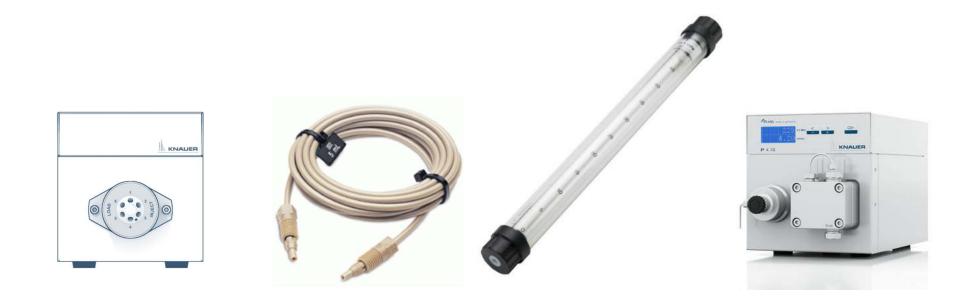

**Samples**



VS







## **Native conditions**





# **Native conditions**







# **Native conditions**



55 Years Science Together Buffer



VS



# **Biocompatibility**







# **Biocompatibility**





#### **Phases/Materials**







### Software

# **Analytical software**



55 Years Science Together

# **FPLC software**







## Software

| Programming Mode                                                                 | Volume Calculator ———— |
|----------------------------------------------------------------------------------|------------------------|
| <ul> <li>Time min h</li> <li>○ Volume µ ml l</li> <li>○ Column Volume</li> </ul> | Length: [cm]           |









# The pump





# The pump





LPG

HPG

55 Years **Science Together** 



# Sample injection/loading



















## **UV Detection of proteins**







# **Detection**







# **Fractionation**









# **Fractionation**





Route Z4-Z.I. Saint Gobain 1009 Jebel Jeloud-Tunisia Tel. : (+216) 71 483 166 E-mail: contact@labtech.com.tn Web : www.labtech.com.tn