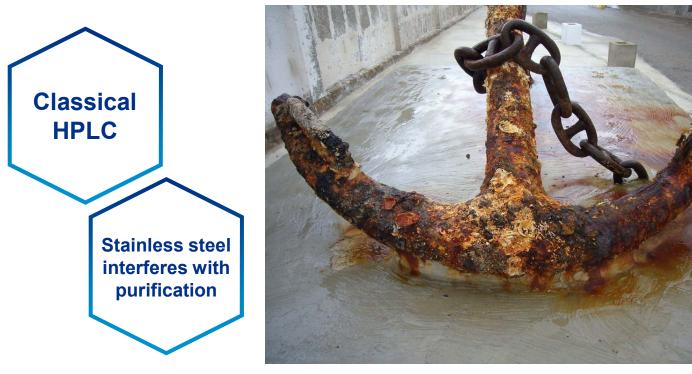

How to purify? Overview of common separation modes, applications and purification strategies

3. Troubleshooting Tips and tricks for FPLC Users

4. Application Highlight: Automized 2-Step antibody purification

5. Discussion and Farewell





Route Z4-Z.I. Saint Gobain 1009 Jebel Jeloud-Tunisia Tel. : (+216) 71 483 166 E-mail: contact@labtech.com.tn Web : www.labtech.com.tn

# What is FPLC? Concept and systems

55 Years Science Together

UL KNALER



#### Pressure

















# **Purification**





55 Years Science Together





# **Purification**





55 Years Science Together





## **Samples**







# **Samples**



VS







## **Native conditions**





# **Native conditions**







# **Native conditions**



55 Years Science Together Buffer



VS



# **Biocompatibility**







# **Biocompatibility**





#### **Phases/Materials**







### Software

# **Analytical software**



55 Years Science Together

# **FPLC software**







## Software

| Programming Mode                                                                 | Volume Calculator ———— |
|----------------------------------------------------------------------------------|------------------------|
| <ul> <li>Time min h</li> <li>○ Volume µ ml l</li> <li>○ Column Volume</li> </ul> | Length: [cm]           |









# The pump





# The pump





LPG

HPG

55 Years **Science Together** 



# Sample injection/loading



















## **UV Detection of proteins**







# **Detection**







# **Fractionation**









# **Fractionation**





Route Z4-Z.I. Saint Gobain 1009 Jebel Jeloud-T