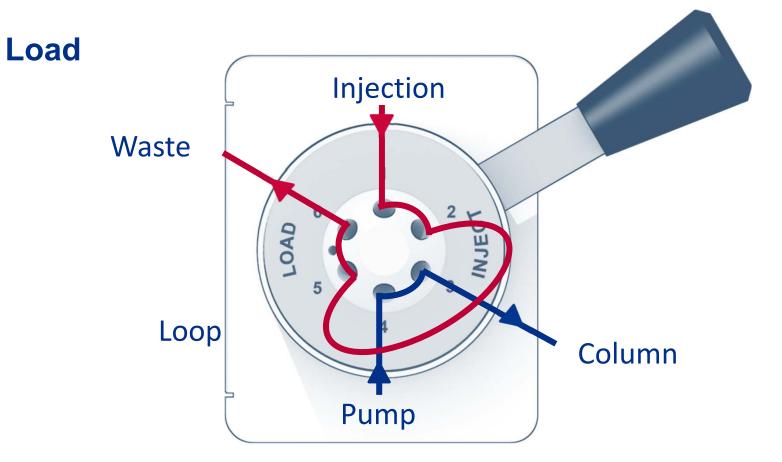

ples**



VS







## **Native conditions**





# **Native conditions**







# **Native conditions**



55 Years Science Together Buffer



VS



# **Biocompatibility**







# **Biocompatibility**





#### **Phases/Materials**







### Software

# **Analytical software**



55 Years Science Together

# **FPLC software**







## Software

| Programming Mode                                                                 | Volume Calculator ———— |
|----------------------------------------------------------------------------------|------------------------|
| <ul> <li>Time min h</li> <li>○ Volume µ ml l</li> <li>○ Column Volume</li> </ul> | Length: [cm]           |









# The pump





# The pump





LPG

HPG

55 Years **Science Together** 



# Sample injection/loading



















## **UV Detection of proteins**







# **Detection**







# **Fractionation**









# **Fractionation**





Route Z4-Z.I. Saint Gobain 1009 Jebel Jeloud-Tunisia Tel. : (+216) 71 483 166 E-mail: contact@labtech.com.tn Web : www.labtech.com.tn